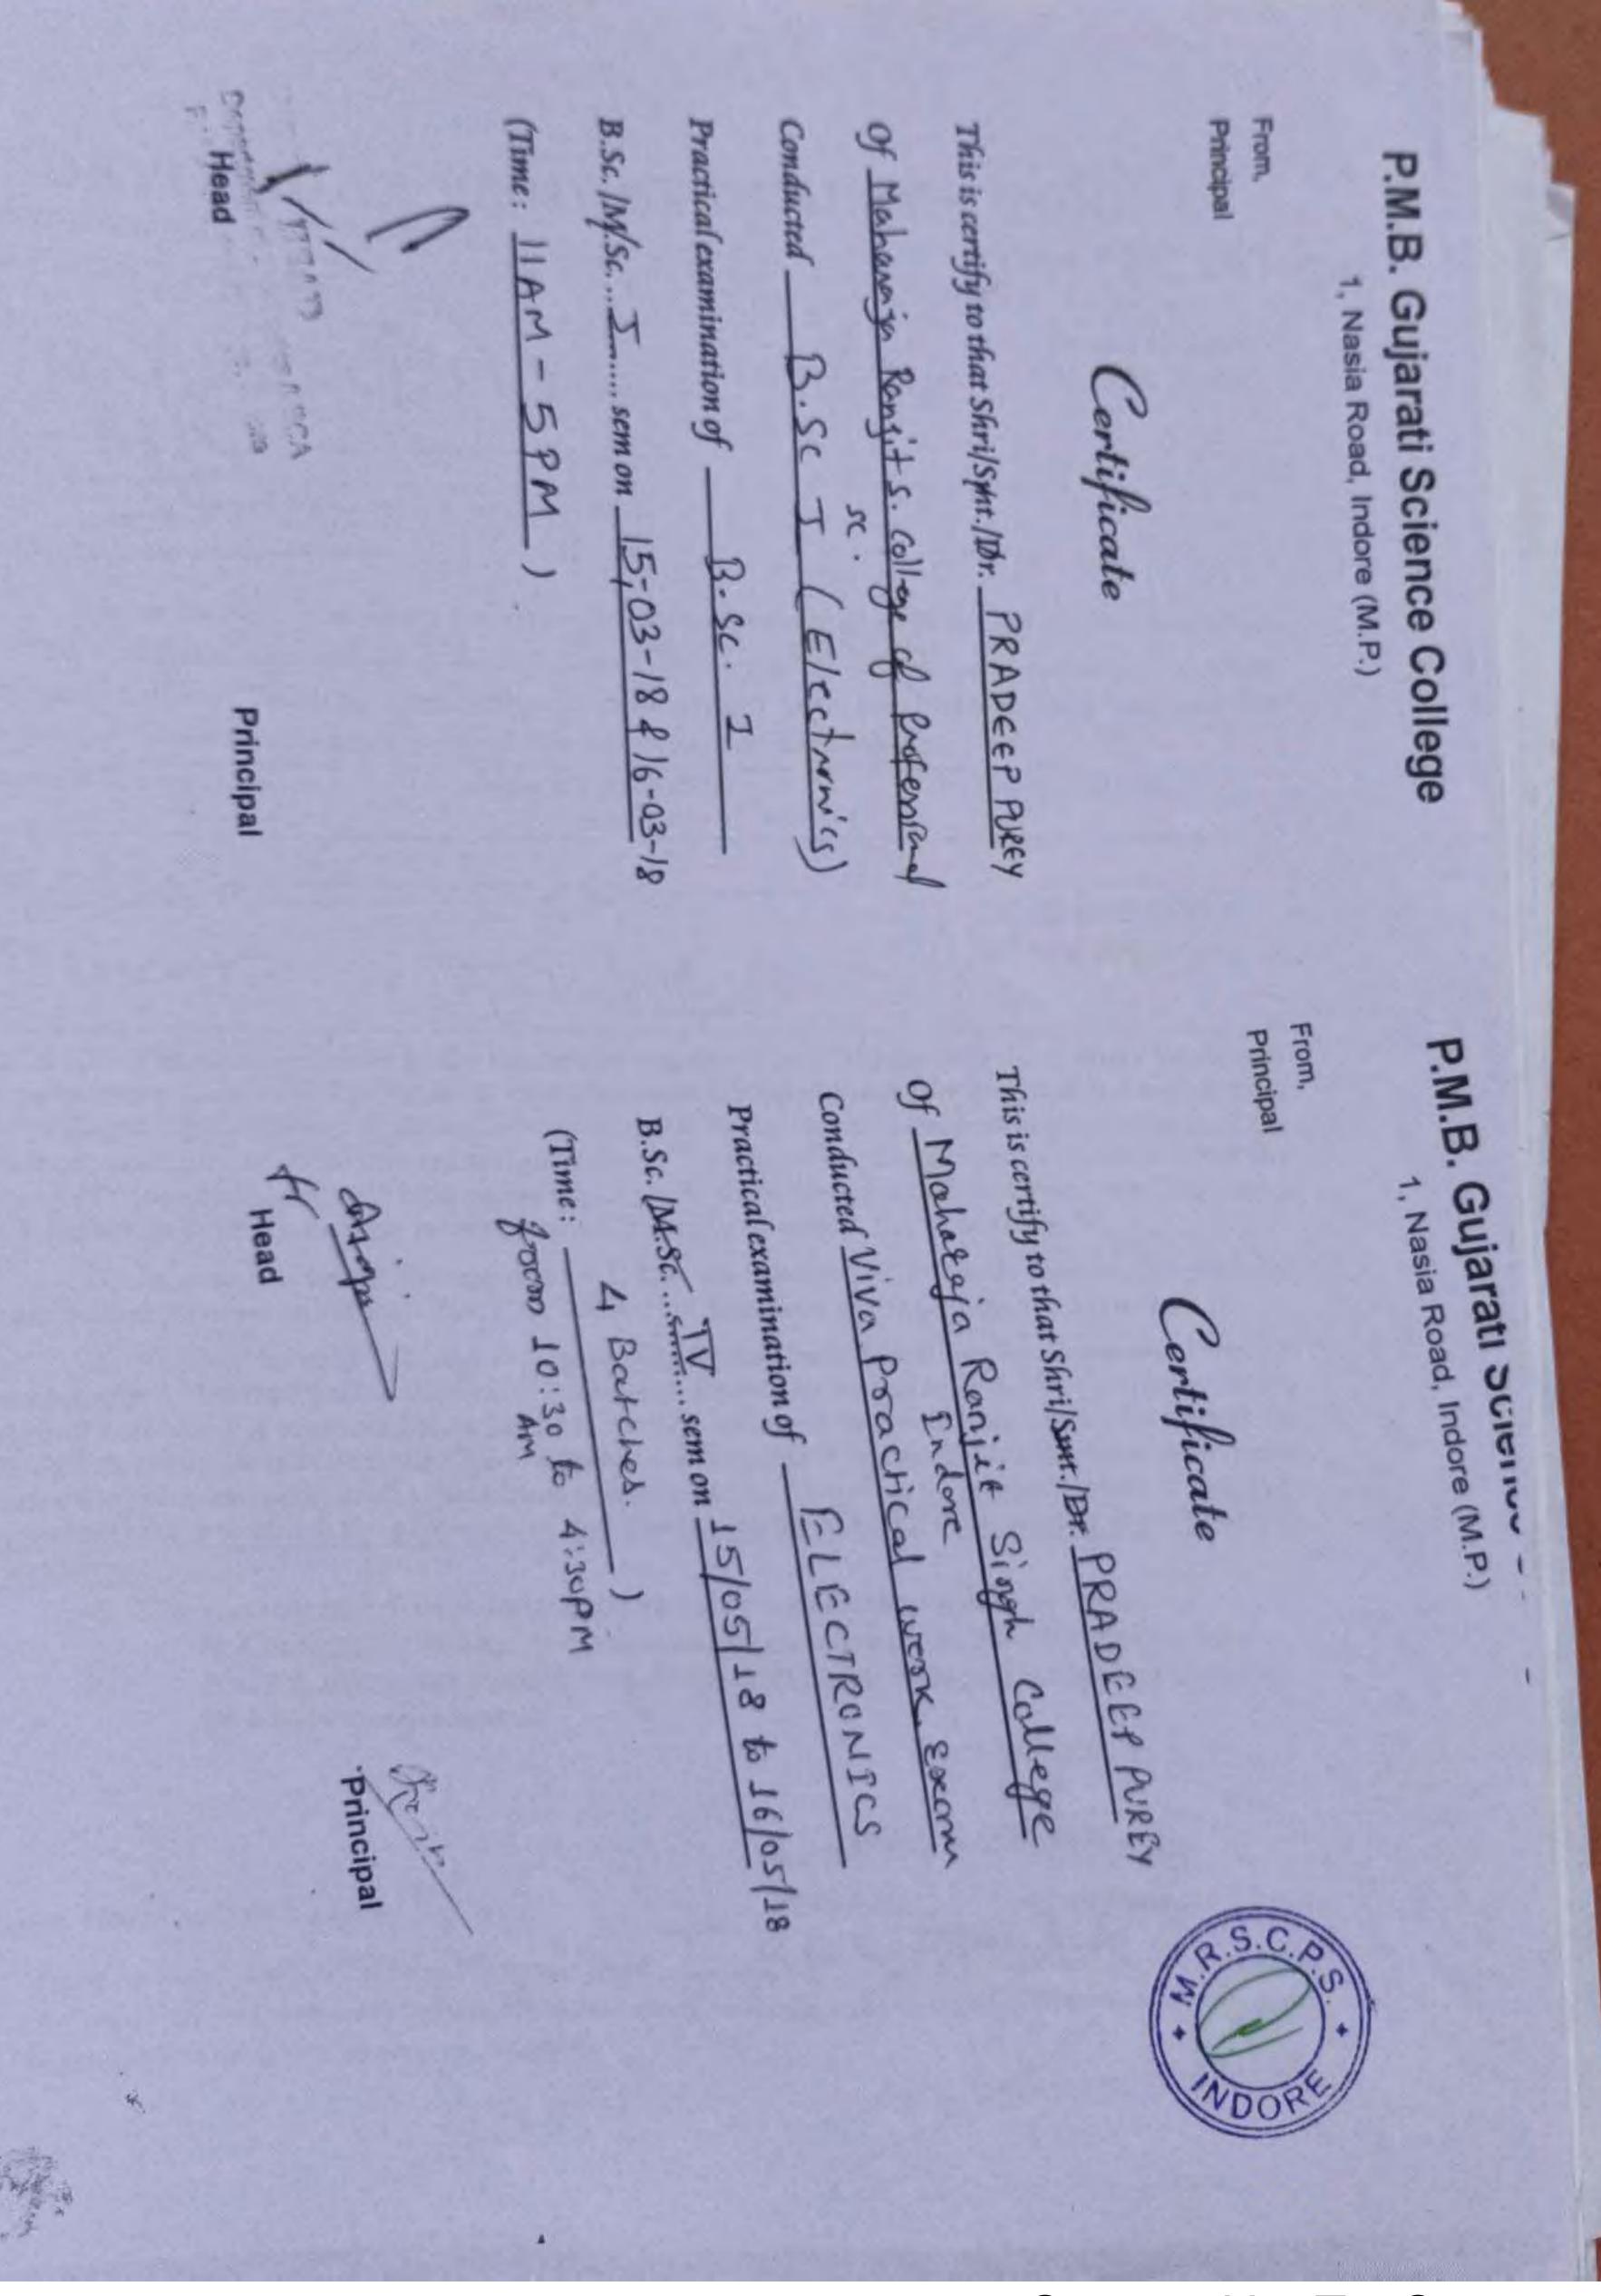

### पुण्यश्लोक अहिल्यादेवी होळकर सोलापूर विद्यापीठ, सोलापूर

Punyashlok Ahilyadevi Holkar Solapur University, Solapur

केगाव, सोलापूर - ४१३ २५५, महाराष्ट्र (भारत)

दुरध्वनी : ०२१७-२७४४७७१/७२/७३/ (११ लाईन्स), फॅक्स : ०२१७-२३५१३० संकेतस्थळ http://su.digitaluniversity.ac/www.sus.ac.in ई.मेल phd@sus.ac.in

Ph.D Research Section

विस्तारीत क्रमांक - १२३, १२४, १२५

Ref. No. PAHSUS/ARD/Ph.D.-1/2021/ 3 146

Date: 16 APR 2021

To,

Dr. Dipak Sharma (External Referee)

Professor and Head, Dept of Chemical Sci., Maharaja Ranjit Singh College, Hemkunt Campus, Khandwa Road, Near IET-DAVV, Indore-452001 (M.P.) Mob. 9302232884

Email: dipaksharma07@yahoo.com

'(2) Dr. B. B. Shingate (Internal Referee)
Assistant Professor, Dept of Chemistry,
Dr. Babasaheb Ambedkar Marathwada
University, Aurangabad-431004
Mob. 9850298591

Email: bapushingate@gmail.com

Subject:

Appointment as an external & internal referee for examining the Ph.D. thesis submitted by Mr. Sharad K. Awate

Sir/Madam,

With reference to the subject mentioned above, I am pleased to inform you, that the University authorities have appointed you, as external/internal referee to examine the Ph.D. thesis entitled, "ECO-FRIENDLY SYNTHESIS OF BIOACTIVE FIVE AND SIX MEMBERED HETEROCYCLIC COMPOUNDS" submitted by Mr. Sharad K. Awate student of Doctor of Philosophy in Chemistry subject. I shall appreciate evaluation report within one month from you by return of post.

An honorarium of 2000/- is admissible for assessment of the thesis, besides this, the postal expenses will be reimbursed by this University.

Thanking you.

Yours faithfully,

(Assistant Registrar)
Research Department (Ph.D.-I)

Encl: (1) Forms for the evaluation report.

(2) A copy of Thesis.