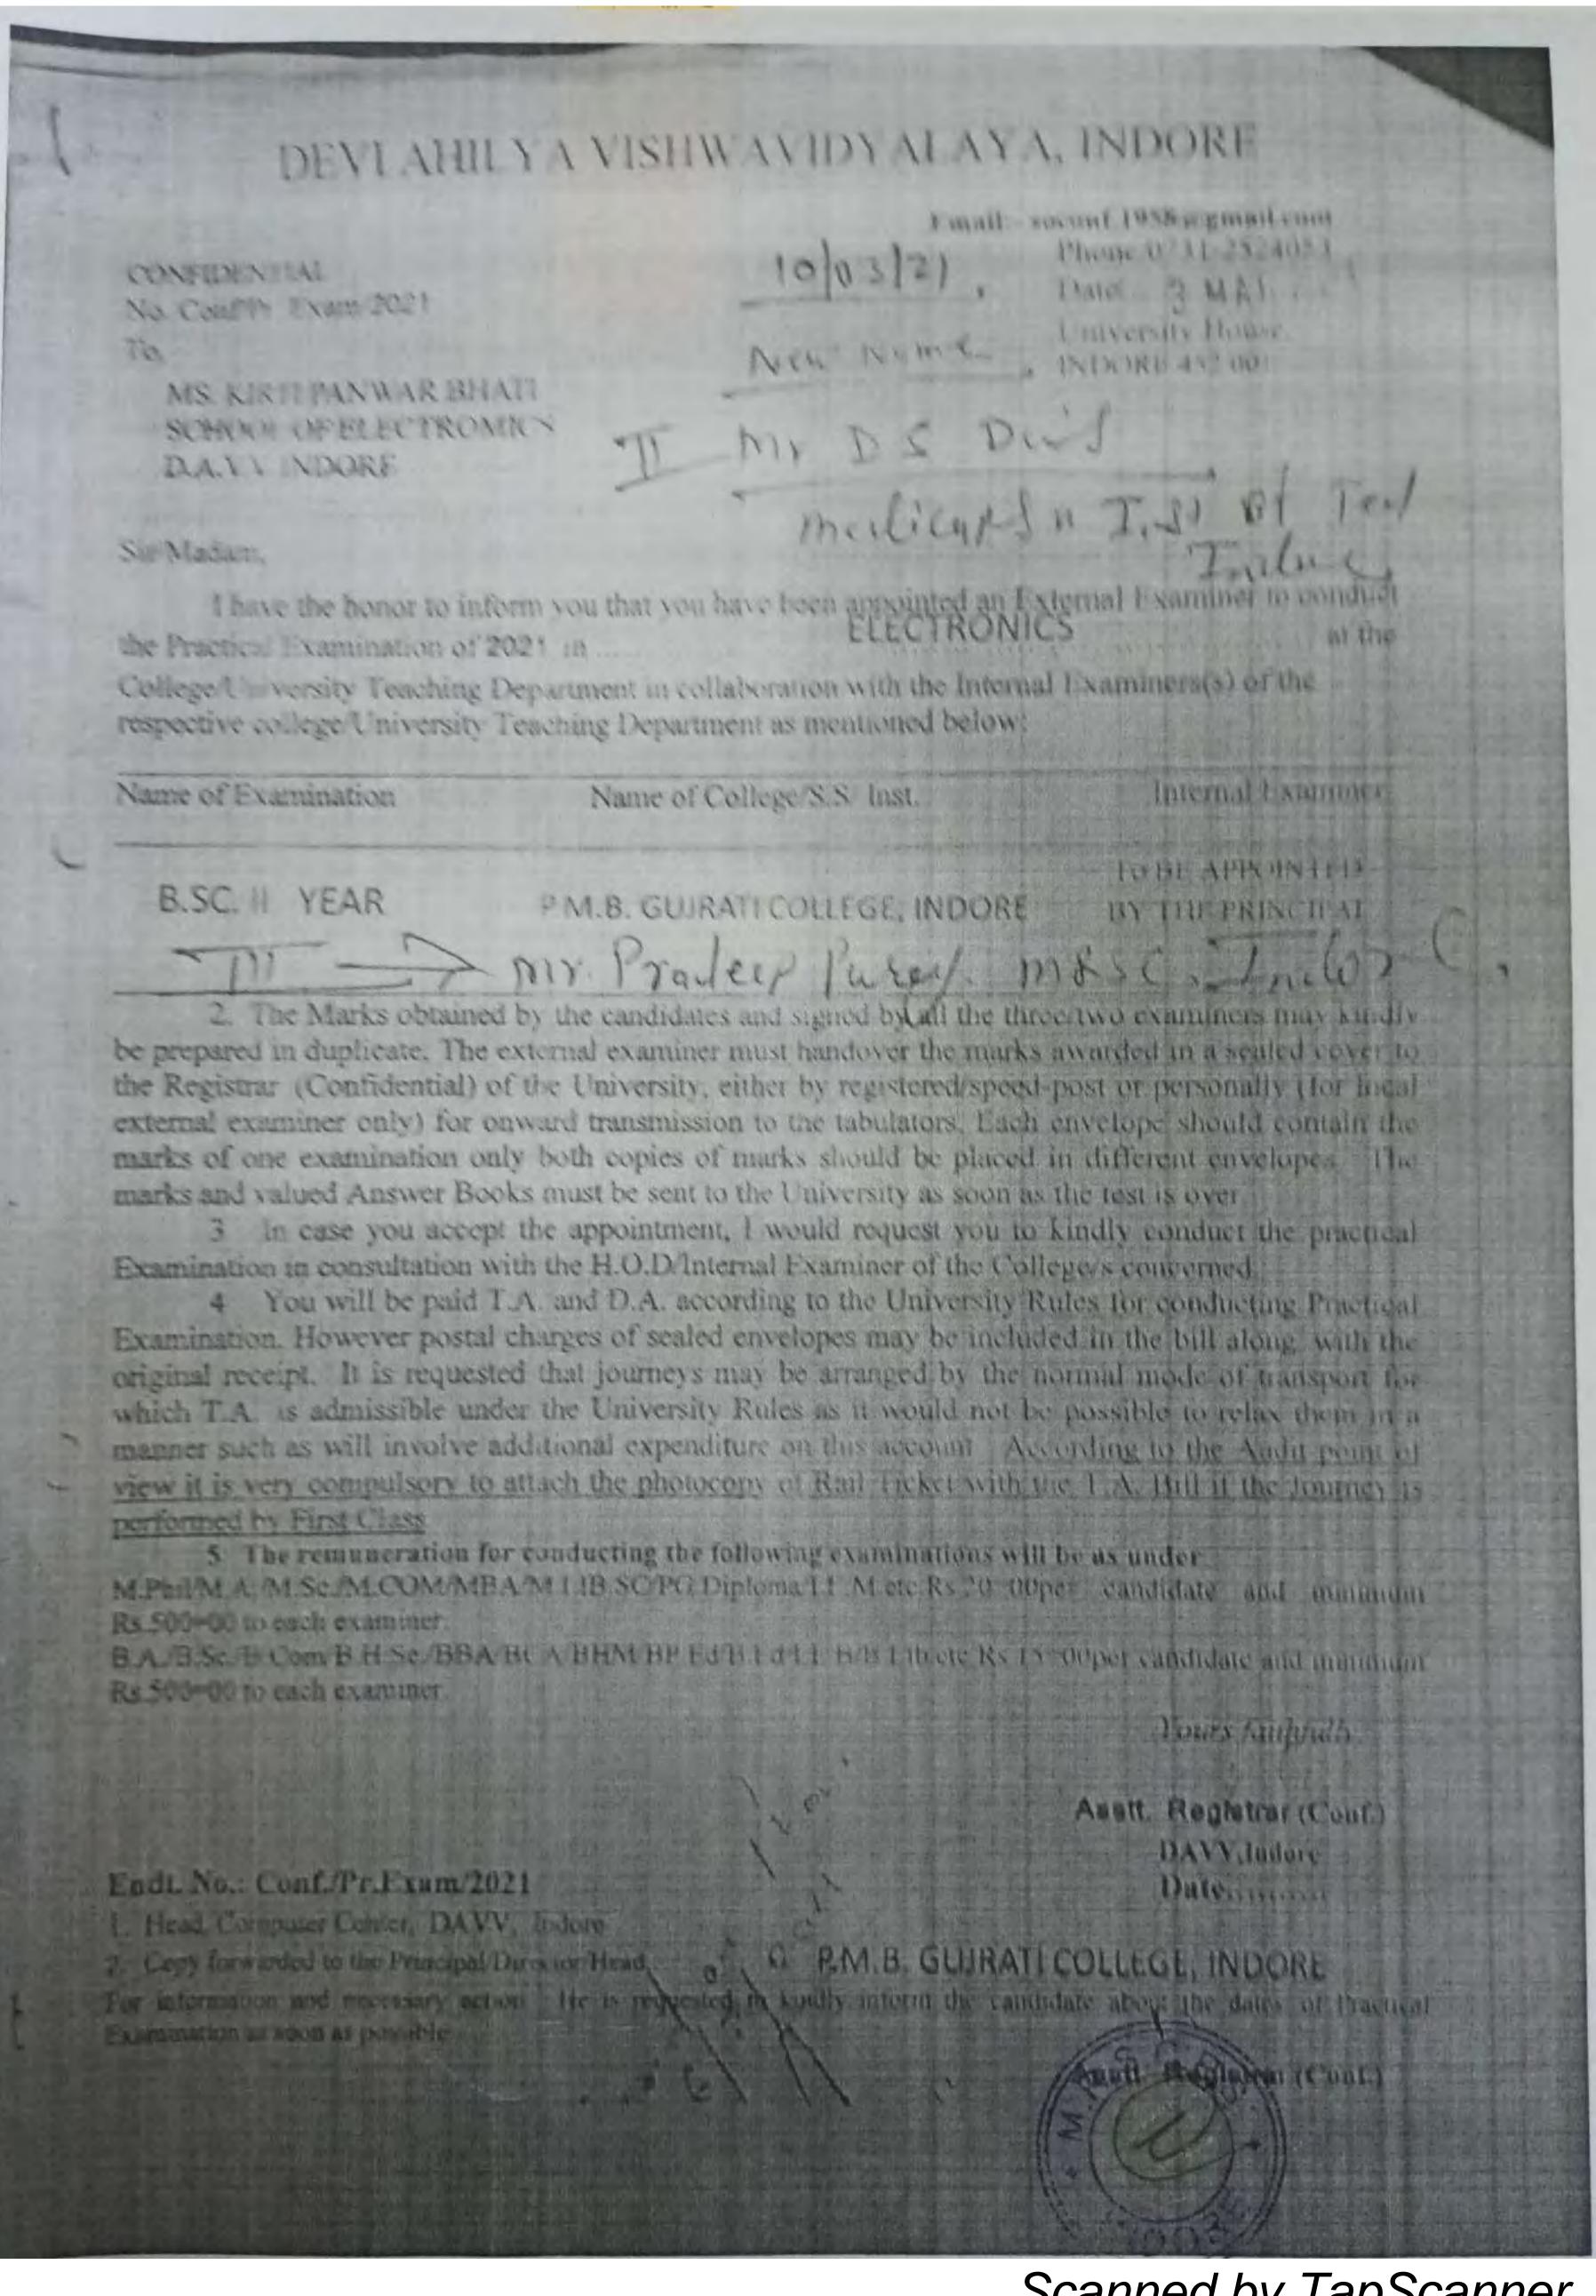

# DEVI AHILYA VISHWAVIDYALAYA, INDORE

CONFIDENTIAL No. Conf/Pr. Exam/2021 To,

DR. SHEETAL BHASIN

MRSC INDORE

Sir/Madam.

I have the honor to inform you that you have been appointed an External Examiner to conduct the Practical Examination of 2021 in ...... BIQ-CHEMISTRY...... at the College/University Teaching Department in collaboration with the Internal Examiners(s) of the respective college/University Teaching Department as mentioned below:

Name of Examination

Name of College/S.S/ Inst.

Internal Examiner

B. SC. I YEAR

M.B. KHALSA COLLEGE, INDORE

TO BE APPOINTED BY THE PRINCIPAL

Email: soconf.1958@gmail.com

Phone:0731-2524053

Date . 2 . MAR . 2471

University House,

INDORE 452 001

2. The Marks obtained by the candidates and signed by all the three/two examiners may kindly be prepared in duplicate. The external examiner must handover the marks awarded in a sealed cover to the Registrar (Confidential) of the University, either by registered/speed-post or personally (for local external examiner only) for onward transmission to the tabulators. Each envelope should contain the marks of one examination only both copies of marks should be placed in different envelopes. The marks and valued Answer Books must be sent to the University as soon as the test is over.

3 In case you accept the appointment, I would request you to kindly conduct the practical

Examination in consultation with the H.O.D/Internal Examiner of the College/s concerned.

You will be paid T.A. and D.A. according to the University Rules for conducting Practical Examination. However postal charges of sealed envelopes may be included in the bill along with the original receipt. It is requested that journeys may be arranged by the normal mode of transport for which T.A. is admissible under the University Rules as it would not be possible to relax them in a lanner such as will involve additional expenditure on this account. According to the Audit point of ew it is very compulsory to attach the photocopy of Rail Ticket with the T.A. Bill if the Journey is performed by First Class.

5 The remuneration for conducting the following examinations will be as under:

M.Phil/M.A./M.Sc./M.COM/MBA/M.LIB.SC/PG.Diploma/LL.M.etc.Rs.20=00per candidate and minimum

Rs.500=00 to each examiner. B.A./B.Sc./B.Com/B.H.Sc./BBA/BCA/BHM/BP.Ed/B.Ed/LL.B/B.Lib.etc.Rs.15=00per candidate and minimum Rs.500=00 to each examiner. Yours faithfully,

Endt. No.: Conf./Pr.Exam/2021

Examination as soon as possible

1. Head, Computer Center, DAVV, Indore

For information and necessary action. He is requested to kindly inform the candidate about the dates of Practical

Asstt. Registrar (Conf.)

Date sell

stt. CRedistrar (Conf.)