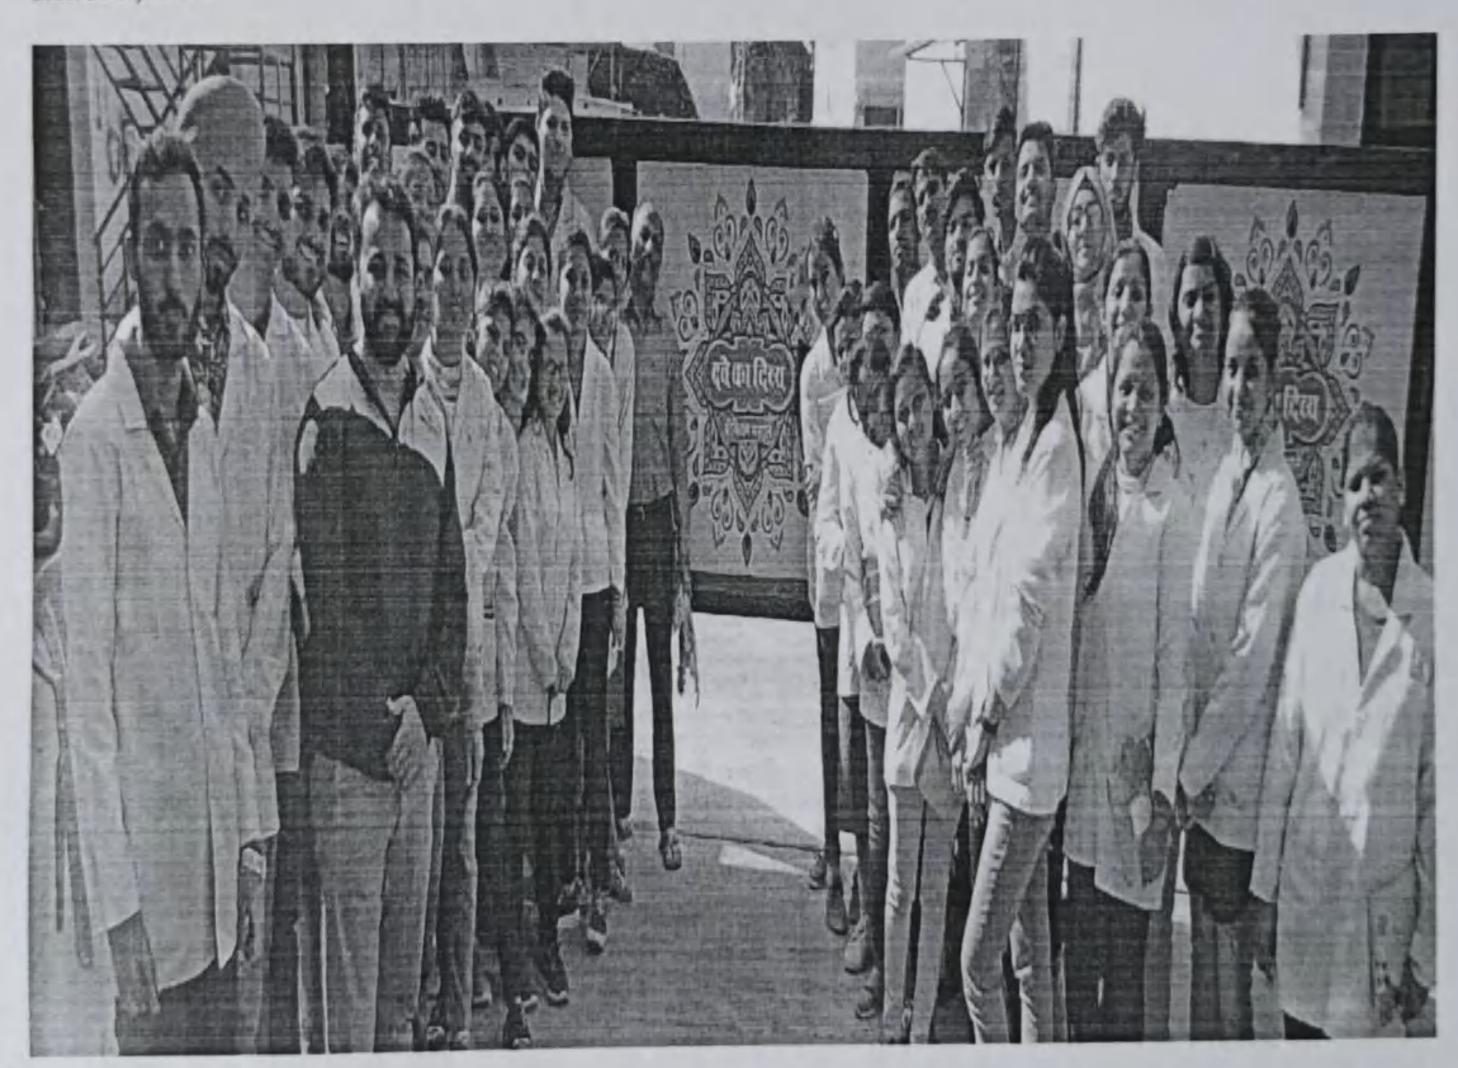

# Entrepreneurship Skill Development Workshop Theme: "Skill based opportunities during Pandemic Crisis" Detailed Report

05th April. - 15th April 2021

The internship program was organized by Bioscience department keeping in mind the circular issued by Department of Higher Education, according to which the UG PG Final Year Students have to undergo an internship Program in government institute/ any institute or industry. The programme was designed for our students and other college students to inculcate so the entrepreneurship skills in them so that they don't become job seekers but job givers. The internship programme "Entrepreneurship Skill Development" was conducted from 05 April to 15 April 2021 in which various speakers from different sectors were called to share their knowledge, experiences and tips to run a business successfully. A total of 91 students enrolled from nine colleges and four cities namely Khandwa, Mandleshwar, Mhow, and Indore. The programme was design under the leadership of Dr. N. Anand, Principal, Maharaja Ranjit Singh College of Professional Sciences, Indore, and mentored by Dr. Dipak Sharma, Professor and Head, Department of Chemical Sciences, MRSC, executed by Dr. Lal Kumar Chandel, Assist. Professor, Department of Chemical Sciences, MRSC, Indore. Programmin conducted by All faculty of Department of Chemical Sciences Indore.

Each day of the internship programme has a special guest lecture by government officer or an expert of the field. The following speakers are invited sparing their time and share knowledge for the participant: