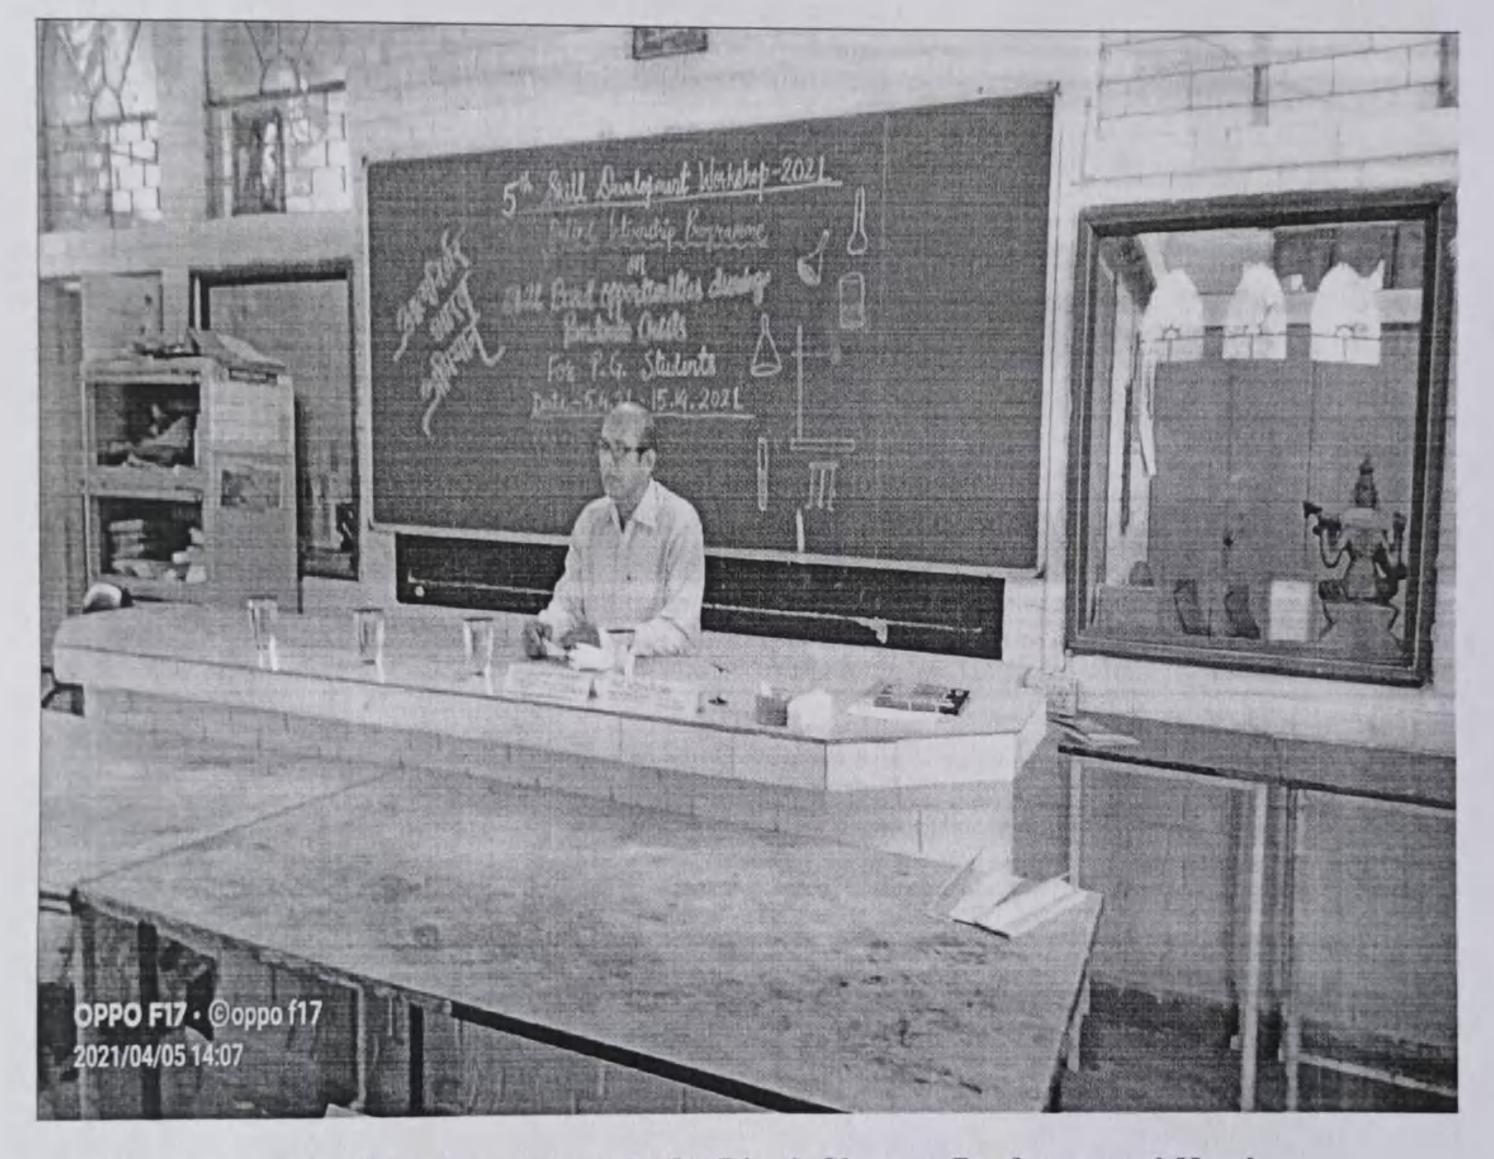

# Entrepreneurship Skill Development Workshop Theme: "Skill based opportunities during Pandemic Crisis" Detailed Report

05th April. - 15th April 2021

The internship program was organized by Bioscience department keeping in mind the circular issued by Department of Higher Education, according to which the UG PG Final Year Students have to undergo an internship Program in government institute/ any institute or industry. The programme was designed for our students and other college students to inculcate so the entrepreneurship skills in them so that they don't become job seekers but job givers. The internship programme "Entrepreneurship Skill Development" was conducted from 05 April to 15 April 2021 in which various speakers from different sectors were called to share their knowledge, experiences and tips to run a business successfully. A total of 91 students enrolled from nine colleges and four cities namely Khandwa, Mandleshwar, Mhow, and Indore. The programme was design under the leadership of Dr. N. Anand, Principal, Maharaja Ranjit Singh College of Professional Sciences, Indore, and mentored by Dr. Dipak Sharma, Professor and Head, Department of Chemical Sciences, MRSC, executed by Dr. Lal Kumar Chandel, Assist. Professor, Department of Chemical Sciences, MRSC, Indore. Programmin conducted by All faculty of Department of Chemical Sciences Indore.