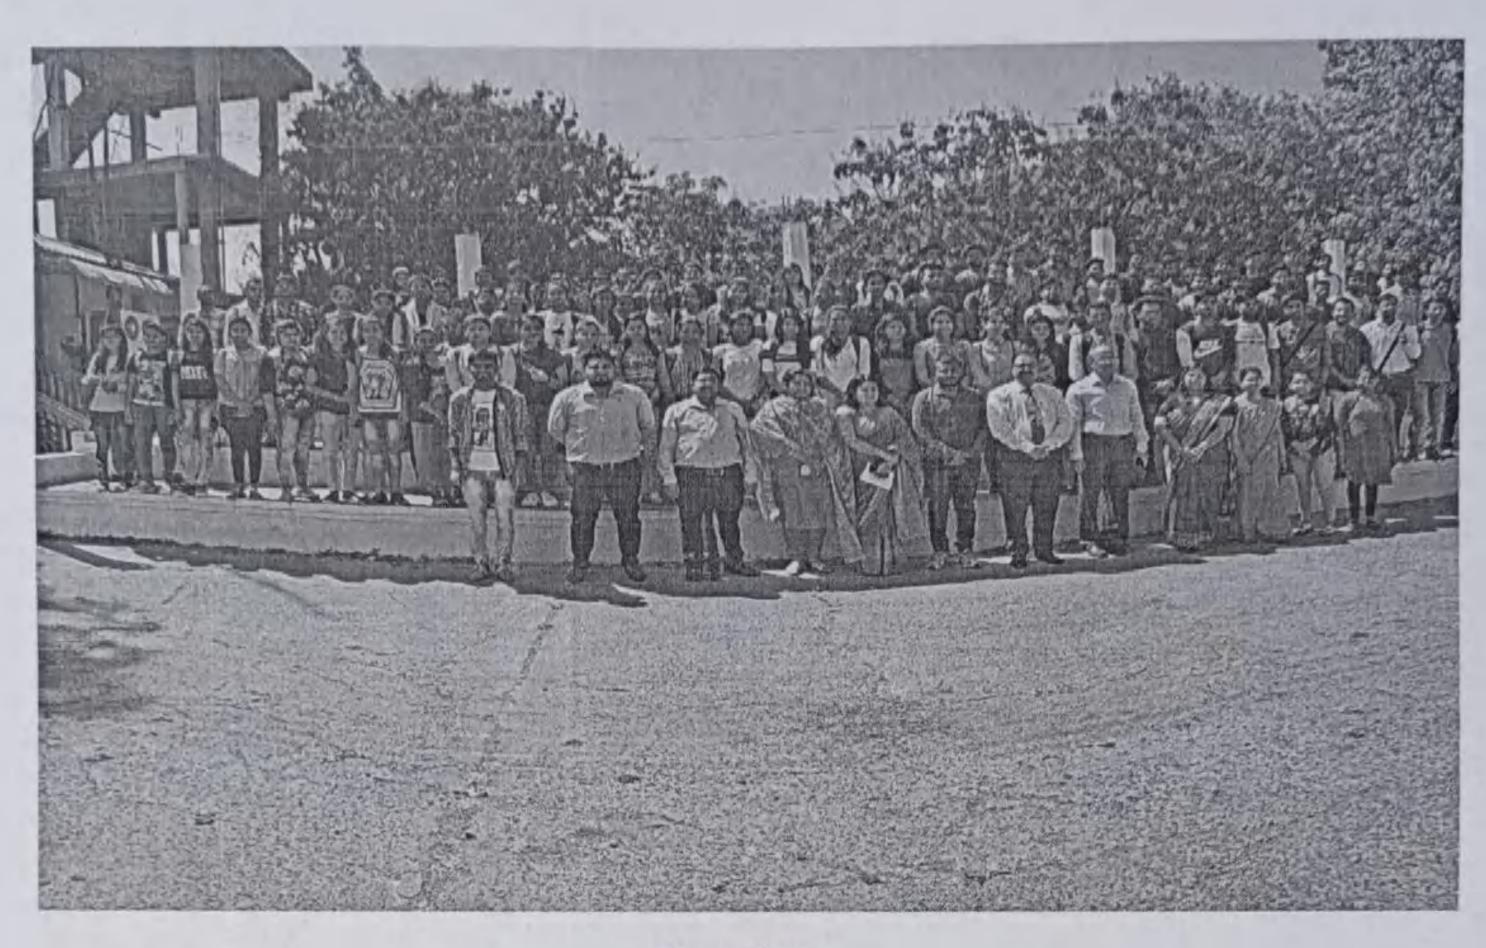

Group Photo of Students visits at Dave Masala Indore MP

Students visits at Dave Masala Indore MP

30/01/2020Visit atShree ji Analytical and Research laboratory Pvt Ltd., Indore.with Mukesh Sir, Lab Incharge, Analytical and Research laboratory Pvt Ltd., Indore MP

Students visits at Shreeji Analytical and Research Lab Pvt Ltd, Indore

31/01/2020Visit at Agrawal Foods Industry Pvt Ltd., Hatod, Indore MP.

Students visits at Gangwal Food, Village Murkheda, Tehsil Hatod, District Indore, M.P. 01/02/2020 Lecture on "Food Testing and Safety" delivered by Shree Ramnath Suryavanshi, Founder and CEO, Food Tech Consultant, Indore

Dr Monica Jain Convener

**Group Photo** 