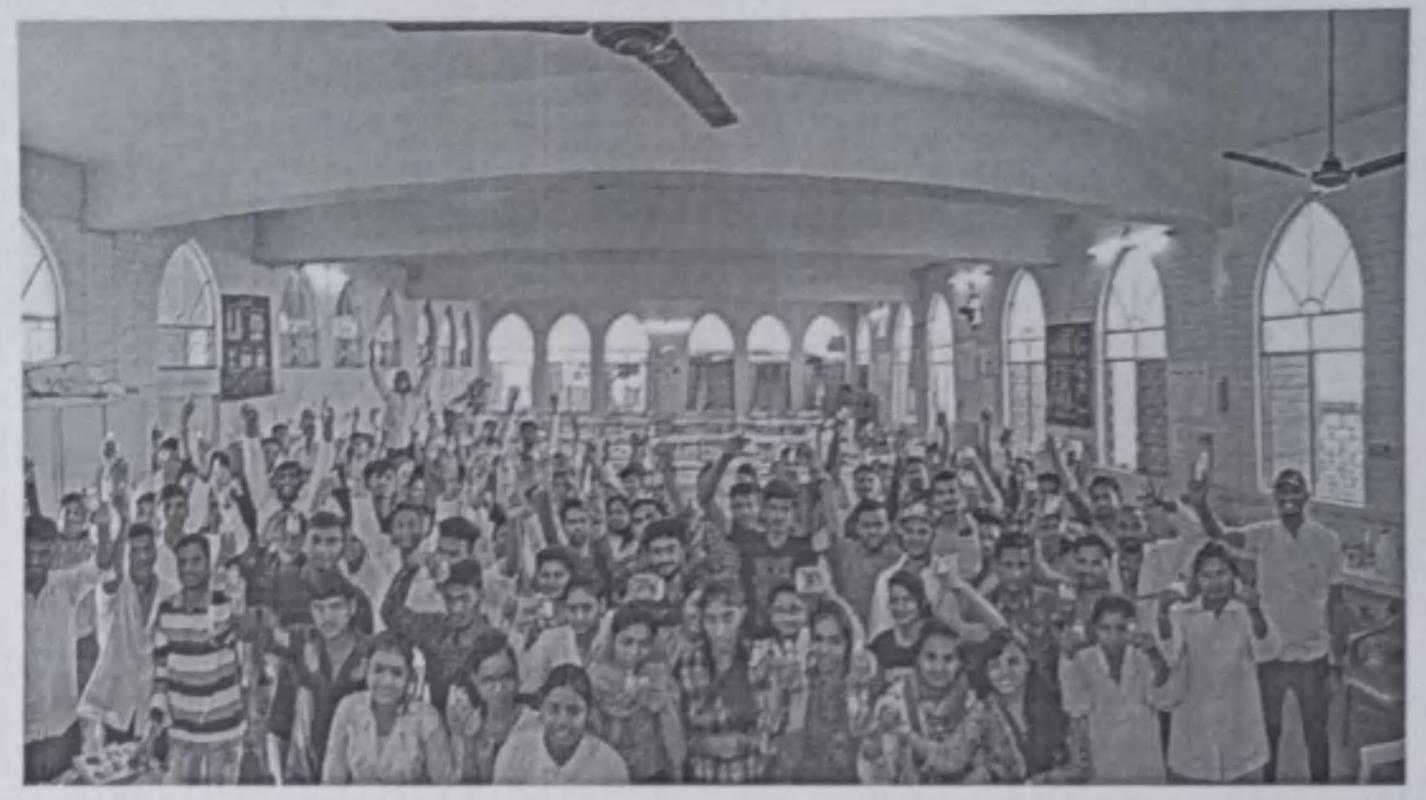

# Khandwa Road, Indore, M. P., INDIA

Department of Computer Science & Allied Subjects

ADD on Certification course on JAVA (CORE JAVA)

Summary Report

Duration: Jan-2021 to Mar-2021

The Add on certificate program on JAVA (CORE JAVA) was held at Maharaja Ranjit Singh College of Professional Sciences, Indore from Jan- 2021 to Mar- 2021 for duration of 90 hours, the students were trained by Mr. Dhiraj Upadhaya, Director, Shree Soft Technologies, Indore.

We maintained regular attendance and periodic feedback from students.

Course completion certificates were provided to all the 04 students who participated in the program.

Certification program was coordinated by Prof. Pravin Kumar Sharma, Head Department of Computer Sciences.