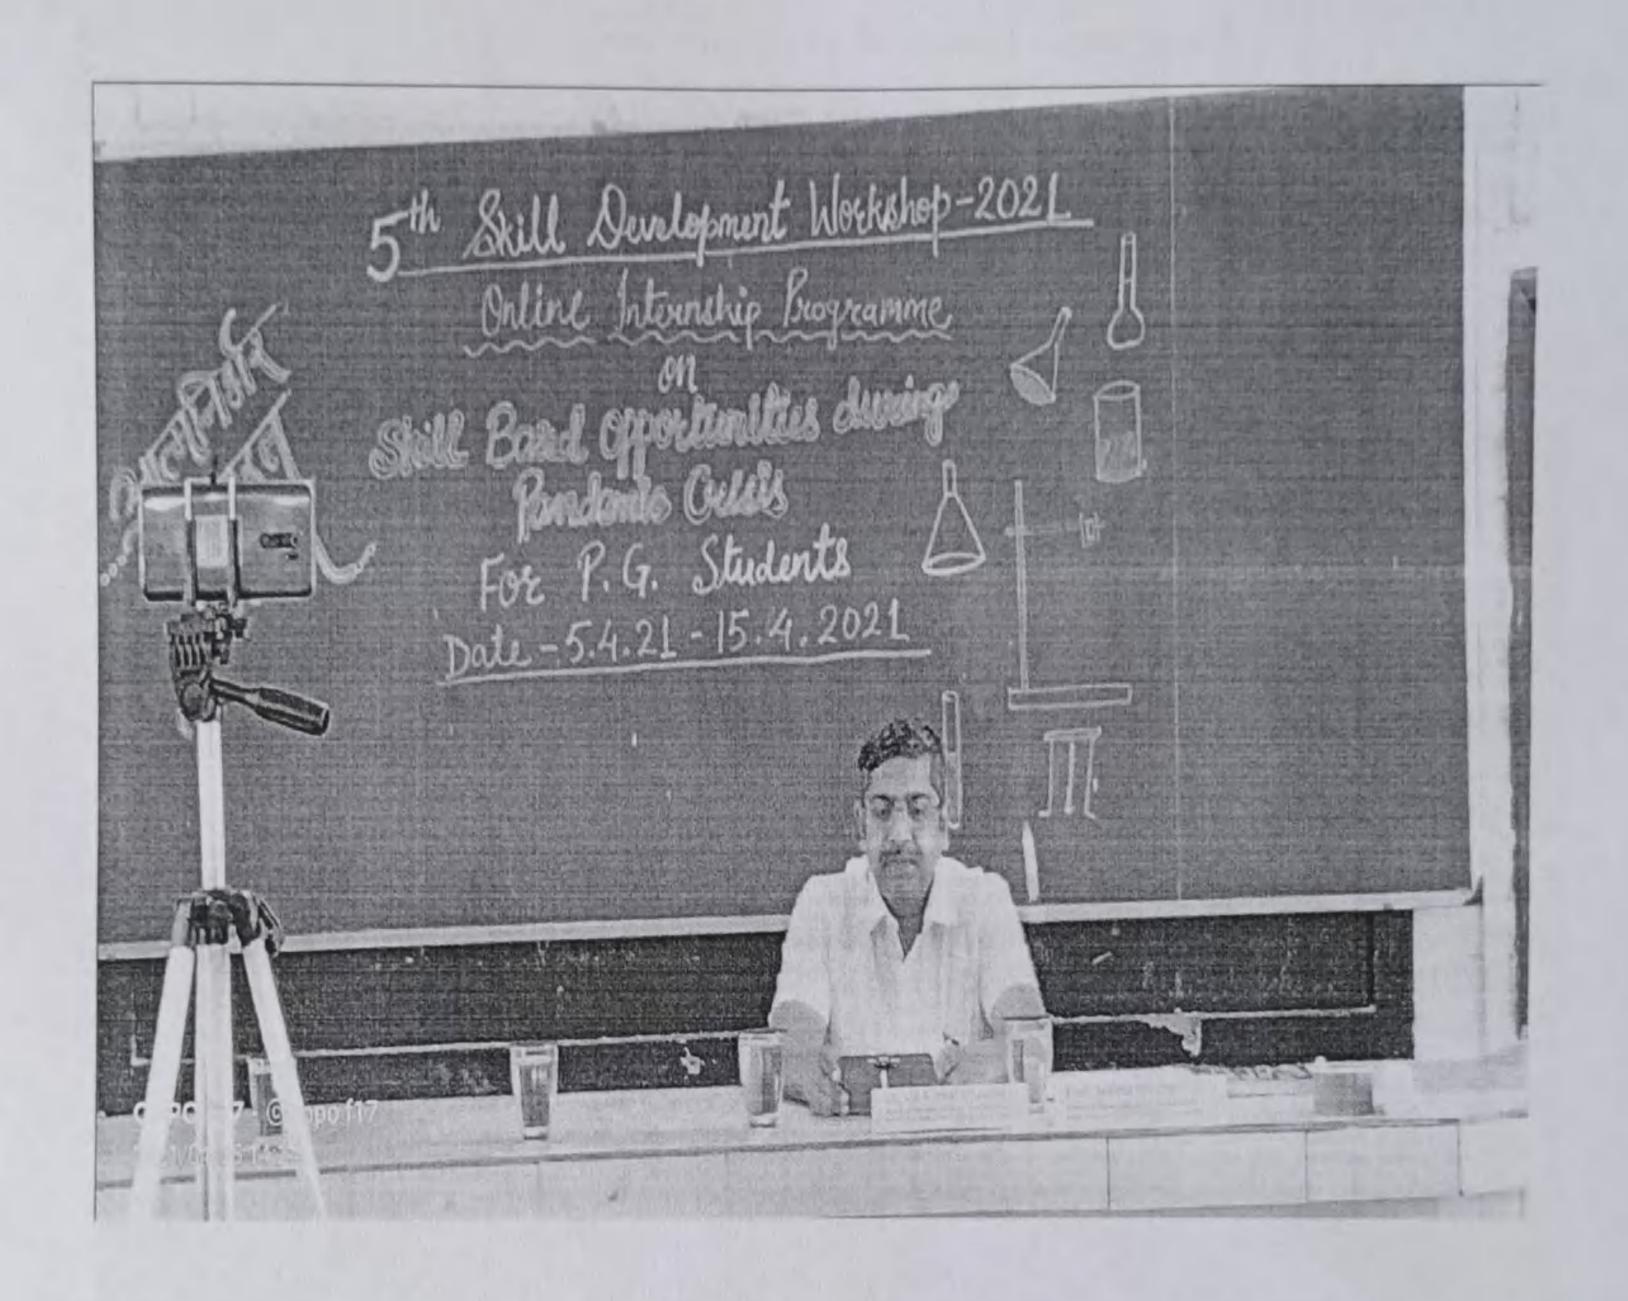

# Entrepreneurship Skill Development Workshop Theme: "Skill based opportunities during Pandemic Crisis" Detailed Report

05th April. - 15th April 2021

The internship program was organized by Bioscience department keeping in mind the circular issued by Department of Higher Education, according to which the UG PG Final Year Students have to undergo an internship Program in government institute/ any institute or industry. The programme was designed for our students and other college students to inculcate so the entrepreneurship skills in them so that they don't become job seekers but job givers. The internship programme "Entrepreneurship Skill Development" was conducted from 05 April to 15 April 2021 in which various speakers from different sectors were called to share their knowledge, experiences and tips to run a business successfully. A total of 91 students enrolled from nine colleges and four cities namely Khandwa, Mandleshwar, Mhow, and Indore. The programme was design under the leadership of Dr. N. Anand, Principal, Maharaja Ranjit Singh College of Professional Sciences, Indore, and mentored by Dr. Dipak Sharma, Professor and Head, Department of Chemical Sciences, MRSC, executed by Dr. Lal Kumar Chandel, Assist. Professor, Department of Chemical Sciences, MRSC, Indore. Programmin conducted by All faculty of Department of Chemical Sciences Indore.