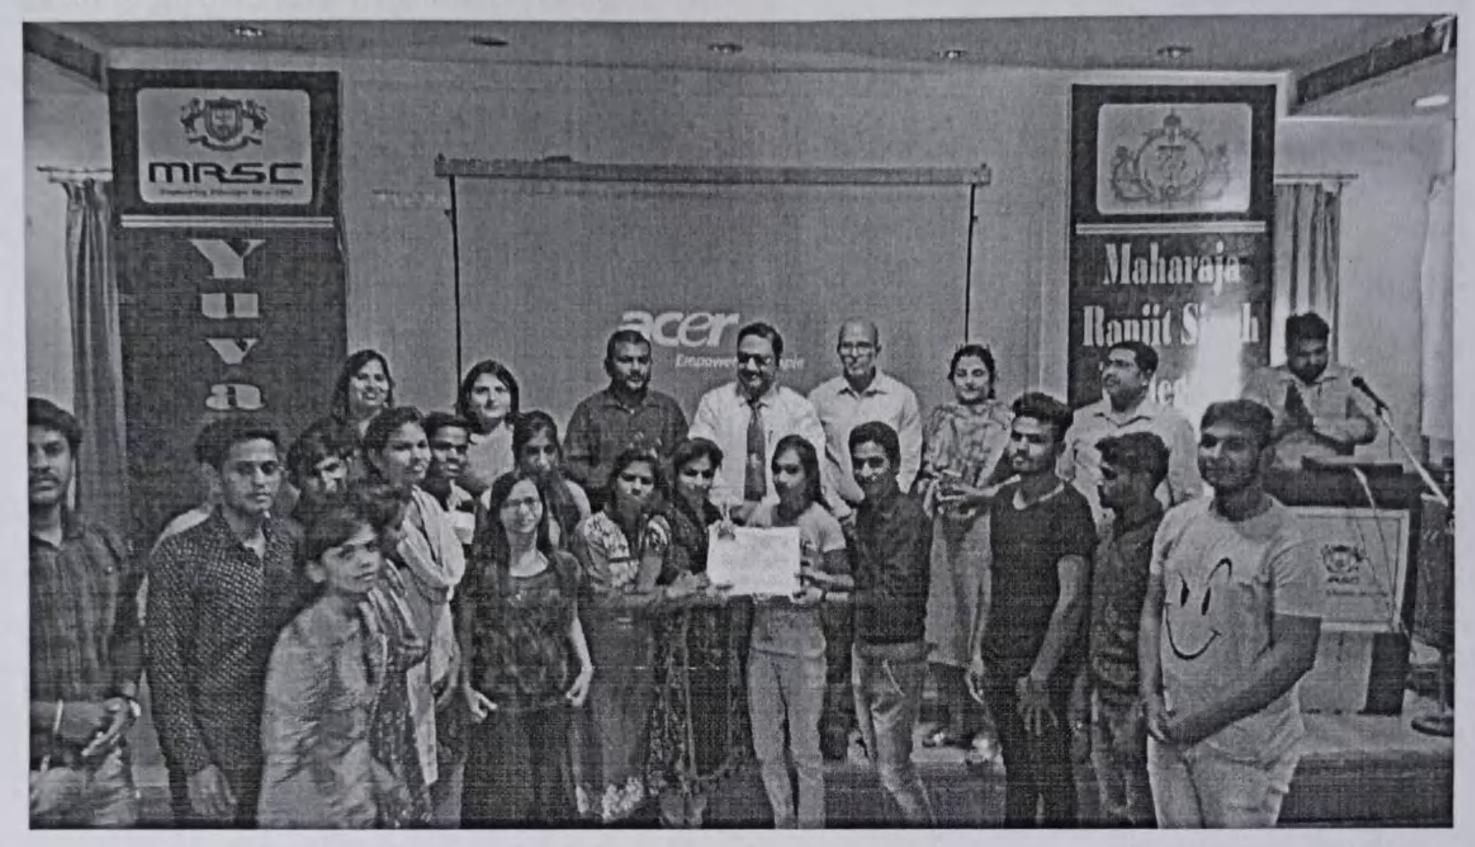

# Khandwa Road, Indore, M. P., INDIA

Department of Computer Science & Allied Subjects

ADD on Certification course on JAVA (CORE JAVA)

Summary Report

Duration: Jan-2021 to Mar-2021

The Add on certificate program on JAVA (CORE JAVA) was held at Maharaja Ranjit Singh College of Professional Sciences, Indore from Jan- 2021 to Mar- 2021 for duration of 90 hours, the students were trained by Mr. Dhiraj Upadhaya, Director, Shree Soft Technologies, Indore.

We maintained regular attendance and periodic feedback from students.

Course completion certificates were provided to all the 04 students who participated in the program.

Certification program was coordinated by Prof. Pravin Kumar Sharma, Head Department of Computer Sciences.