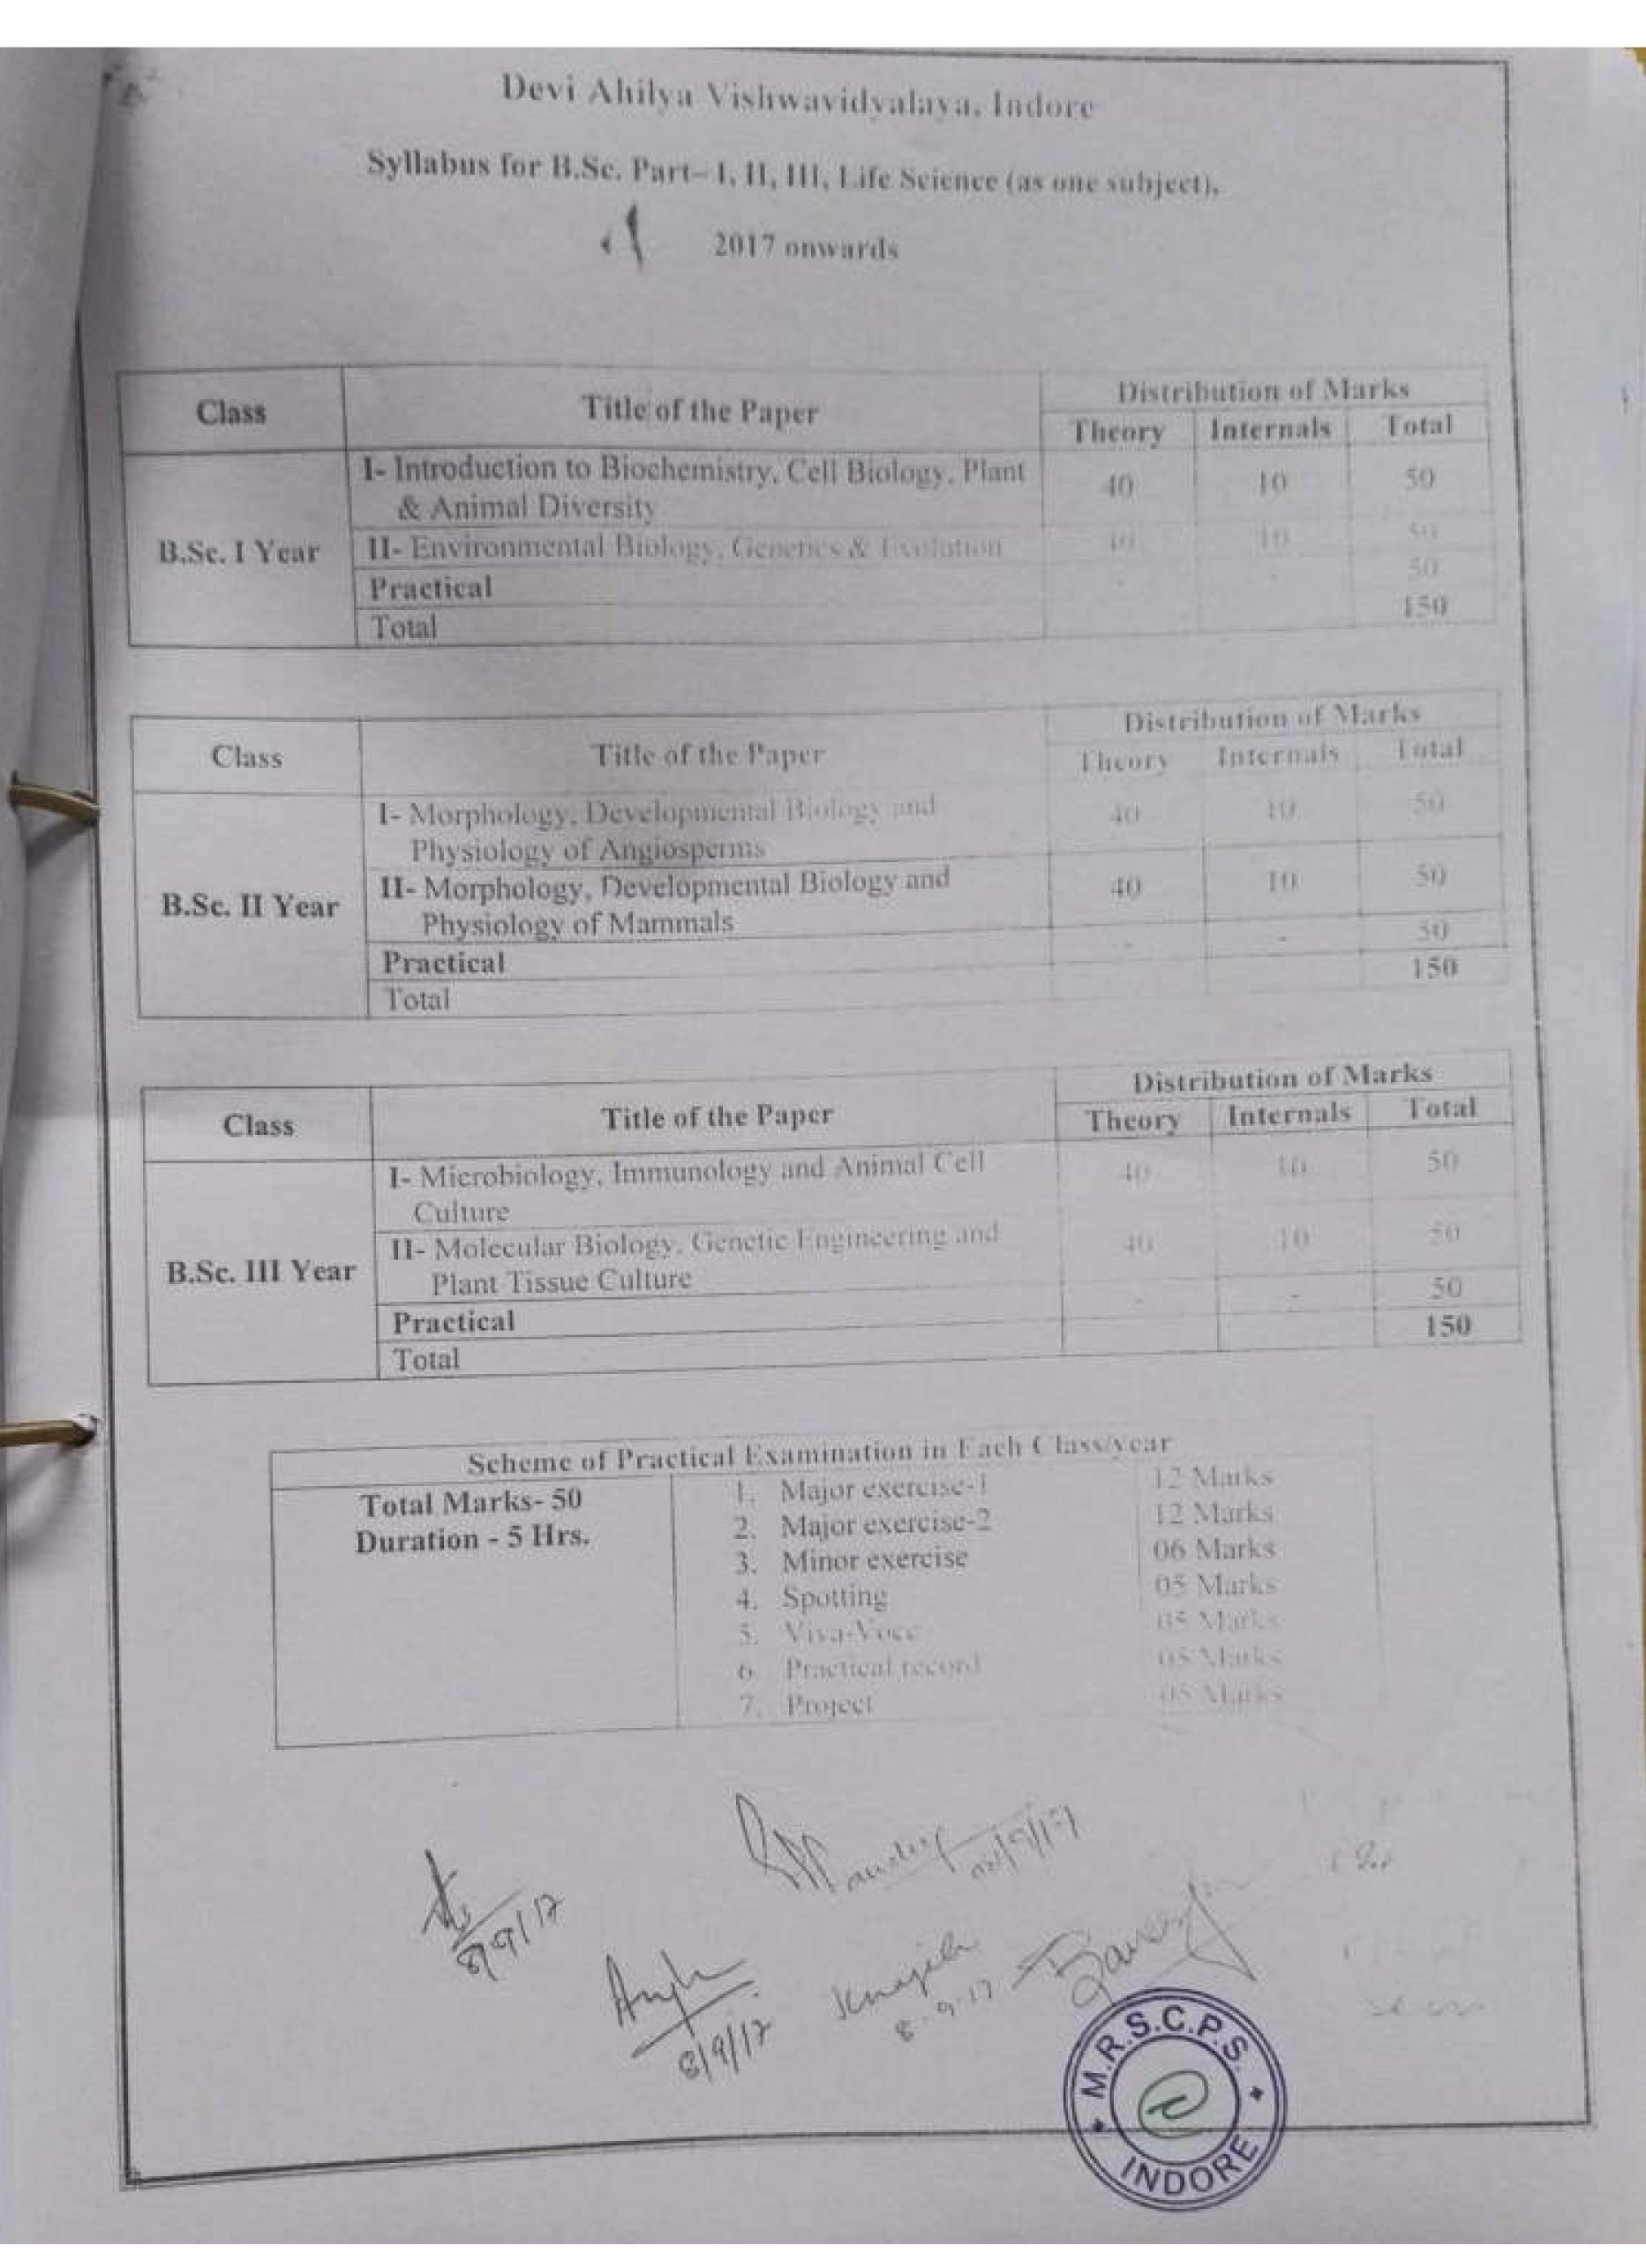

|                                            | 50              |
| VI<br>V<br>VI | Practical - II (Paper II & III)                              |                                            | 500             |
|               |                                                              |                                            | 2000            |
|               | Total                                                        |                                            | S.C.P           |
|               |                                                              | 1                                          | (200)           |
|               |                                                              |                                            | ( C) ( )        |



## Devi Ahilya Vishwavidyalaya, Indore

Syllabus for B.Sc. Part-1, II, III, Life Science (as one subject).

3 2017 onwards

| Class        | TPANTAGO PANGO PROGRAMA                                                 |        | Distribution of Marks |     |  |  |
|--------------|-------------------------------------------------------------------------|--------|-----------------------|-----|--|--|
| Cinos        | Title of the Paper                                                      | Theory | Total                 |     |  |  |
|              | I- Introduction to Biochemistry, Cell Biology, Plant & Animal Diversity |        | 10                    | 50  |  |  |
| B.Sc. I Year | H- Environmental Biology, Genetics & Evolution                          | 300    | 10)                   | 57) |