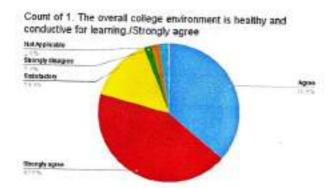

#### FEEDBACK ON COLLEGE

The feedback form was circulated amongst all the students from various courses of the college. Amongst 262 responses received, 94.1% of students strongly feel that the overall college environment is conductive and good for learning and only 1.9% students were not happy about the overall college atmosphere. Majority (92.4%) of the students strongly agree that there is adequate number of classrooms in the college and the classrooms are well maintained and clean. This means that the college atmosphere is healthy and students enjoy coming to college and takes interest in learning.