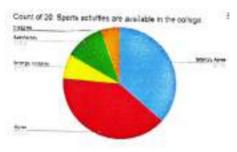

## FEEDBACK ON COLLEGE FACILITIES

The students' response on facilities of the college like cleaning of washrooms, availability of drinking water, organizing of cultural events, educational tours and guest lectures and presence of sports facilities was recorded. The feedback forms were analyzed and it was found that more than 80% students were contented regarding the facilities provided by the college. It was observed that 85.3% of the students were satisfied with the sports facilities available in the college. The students are assured that clean drinking water is available throughout the campus and washrooms are always clean and maintained hygienically. Thus, the college offers safe and hygienic campus for the students and follows the protocols for Covid-19 safety measures. Most of the students are happy with the number of cultural events and educational tours organized by the college. These events help in providing them platform to show and enhance their extra-curricular skills, hence helping them in overall grooming and personality development. Besides, students also witness various expert lectures organized from time to time to develop their additional knowledge. The students also feel that office staff of the college is helpful and supportive.