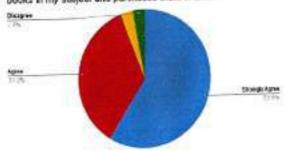

Similarly feedback on library and library staff was also recorded and analyzed. More than 80% of the students said that there is ample number of books available in the library according to their prescribed syllabus and only few students feel that there should be more number of books in the library. Also, the students were happy that library staff is kind and cooperative.