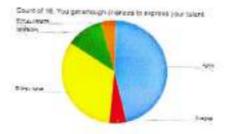

#### ALUMNI FEEDBACK REPORT

Maharaja Ranjit Singh College of Professional Sciences, Indore was established in 1997. Alumni form an important source of information for development and betterment of the institution. Therefore, feedback was also collected from alumni of the college. The feedback forms filled by the alumni was analyzed and it was observed that majority of the passed out students were happy and positive about the college environment and facilities provided by the college. The alumni were also satisfied by the behavior and teaching methods of the faculty members. They feel that there are adequate facilities in college like sports, cultural activities, and timely organization of guest lectures and educational tours which had helped them in uplifting their overall personality. Most of the students were positive regarding the behavior of office and library staff members. Maximum students also feel that they get enough chance to express their talent in the college and were completely satisfied with the learning environment of the college. Most of the students passed out from college have successfully achieved their goals and are well settled in their lives.