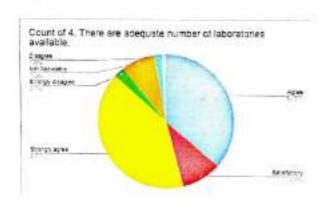

#### FEEDBACK ON LABORATORIES AND LIBRARY

The responses of students regarding the laboratory and library facilities of the college were recorded from the feedback forms. It was found that 86.7% students are completely satisfied with the number of laboratories present in the college, while 13.3% students feel that there should be more laboratories in the college. Majority of the students were also completely satisfied with the number of equipments, glasswares and chemicals in the laboratories and they agree that all the laboratories of the college are well maintained and spacious. The students also agree that the lab staff is extremely cooperative and helpful.