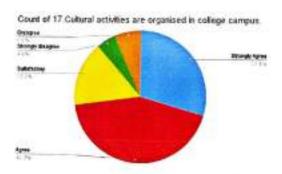

## FEEDBACK ON COLLEGE FACILITIES

The students' response on facilities of the college like cleaning of washrooms, availability of drinking water, organizing of cultural events, educational tours and guest lectures and presence of sports facilities was recorded. The feedback forms were analyzed and it was found that more than 80% students were contented regarding the facilities provided by the college. It was observed that 85.3% of the students were satisfied with the sports facilities available in the college. The students are assured that clean drinking water is available throughout the campus and washrooms are always clean and maintained hygienically. Thus, the college offers safe and hygienic campus for the students and follows the protocols for Covid-19 safety measures. Most of the students are happy with the number of cultural events and educational tours organized by the college. These events help in providing them platform to show and enhance their extra-curricular skills, hence helping them in overall grooming and personality development. Besides, students also witness various expert lectures organized from time to time to develop their additional knowledge. The students also feel that office staff of the college is helpful and supportive.