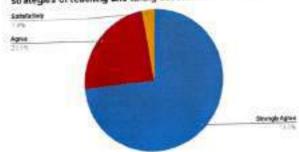

#### FEEDBACK ON LABORATORIES AND LIBRARY

The responses of students regarding the laboratory and library facilities of the college were recorded from the feedback forms. It was found that 86.7% students are completely satisfied with the number of laboratories present in the college, while 13.3% students feel that there should be more laboratories in the college. Majority of the students were also completely satisfied with the number of equipments, glasswares and chemicals in the laboratories and they agree that all the laboratories of the college are well maintained and spacious. The students also agree that the lab staff is extremely cooperative and helpful.

Similarly feedback on library and library staff was also recorded and analyzed. More than 80% of the students said that there is ample number of books available in the library according to their prescribed syllabus and only few students feel that there should be more number of books in the library. Also, the students were happy that library staff is kind and cooperative.

Laboratories and library are essential part of an institute and is a requisite for superior learning and skill development in students. This college provides well equipped laboratories for practical learning approach and the library is loaded with reputed books of international and national origin for conceptual learning of the students.