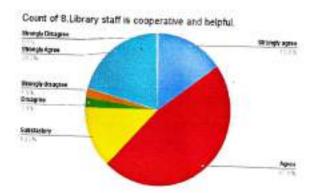

#### FEEDBACK ON LABORATORIES AND LIBRARY

The responses of students regarding the laboratory and library facilities of the college were recorded from the feedback forms. It was found that 86.7% students are completely satisfied with the number of laboratories present in the college, while 13.3% students feel that there should be more laboratories in the college. Majority of the students were also completely satisfied with the number of equipments, glasswares and chemicals in the laboratories and they agree that all the laboratories of the college are well maintained and spacious. The students also agree that the lab staff is extremely cooperative and helpful.

Similarly feedback on library and library staff was also recorded and analyzed. More than 80% of the students said that there is ample number of books available in the library according to their prescribed syllabus and only few students feel that there should be more number of books in the library. Also, the students were happy that library staff is kind and cooperative.