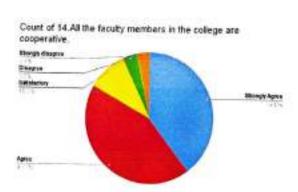

## FEEDBACK ON TEACHERS

An effort was made to access the student feedback on teachers of the college. For this, questions like teacher's subject knowledge, their teaching method, their sincerity towards completion of syllabus and their behavior towards students were asked.

It was observed that 96.5 % of the students strongly agree that the teaching method adopted by the teachers is good. Maximum students believe that the faculty members in the college have good subject knowledge and they are cooperative. Out of 262 responses, 96.5% students responded that the teachers complete the prescribed syllabus on time. Thus, the college provides well experienced and polished faculties for the guidance and upliftment of the students.