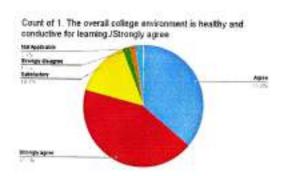

#### FEEDBACK ON COLLEGE

The feedback form was circulated amongst all the students from various courses of the college. Amongst 262 responses received, 94.1% of students strongly feel that the overall college environment is conductive and good for learning and only 1.9% students were not happy about the overall college atmosphere. Majority (92.4%) of the students strongly agree that there is adequate number of classrooms in the college and the classrooms are well maintained and clean. This means that the college atmosphere is healthy and students enjoy coming to college and takes interest in learning.