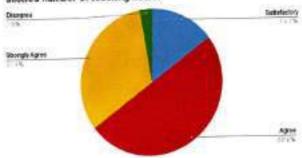

It was observed that 96.5 % of the students strongly agree that the teaching method adopted by the teachers is good. Maximum students believe that the faculty members in the college have good subject knowledge and they are cooperative. Out of 262 responses, 96.5% students responded that the teachers complete the prescribed syllabus on time. Thus, the college provides well experienced and polished faculties for the guidance and upliftment of the students.