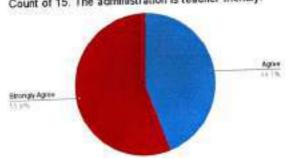

## TEACHERS FEEDBACK REPORT

The IQAC committee of the college ensures in uplifting college facilities for the benefit of students. In order to obtain feedback on the curriculum and college facilities, a google form was created and circulated among the faculty members of the college. A total of 34 feedback responses were obtained on different aspects such as designing of the syllabus, timely coverage of syllabus in the allotted time, academic environment of the college, adequate facilities for staff members in the college etc. 82.4% of the teachers agreed that the syllabus is designed in a way to inculcate scientific temper, democratic, moral, social and spiritual values in the minds of learner and they are able to cover the syllabus in the allotted time. The faculty members also agree that the curriculum is designed to promote student centric methods, such as experiential learning, participative learning and problem solving methodologies for enhancing learning experiences. All the faculty members were happy and conductive regarding the college administration and department officials. 94.1% teachers agreed that the college library has adequate and relevant books of their discipline. All faculty members also agreed that the college provides adequate funding and support to faculty members for upgrading their skills and qualifications. Majority of the teachers were positive regarding infrastructural facilities of the college such as staffrooms, IT centre, reading rooms etc. The overall analysis of the teachers' feedback reflects sufficient availability of teaching-learning facilities in the college.

Count of 15. The administration is teacher friendly.

Count of 13. I have freedom to adopt new techniques/ strategies of teaching and taking assessment of students.

(Affiliated to DAVV, Indore and RGPV, Bhopal; website: www.mrscindore.org)