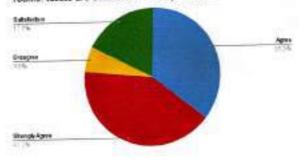

#### FEEDBACK ON COLLEGE

The feedback form was circulated amongst all the students from various courses of the college. Amongst 262 responses received, 94.1% of students strongly feel that the overall college environment is conductive and good for learning and only 1.9% students were not happy about the overall college atmosphere. Majority (92.4%) of the students strongly agree that there is adequate number of classrooms in the college and the classrooms are well maintained and clean. This means that the college atmosphere is healthy and students enjoy coming to college and takes interest in learning.

It was observed that 96.5 % of the students strongly agree that the teaching method adopted by the teachers is good. Maximum students believe that the faculty members in the college have good subject knowledge and they are cooperative. Out of 262 responses, 96.5% students responded that the teachers complete the prescribed syllabus on time. Thus, the college provides well experienced and polished faculties for the guidance and upliftment of the students.