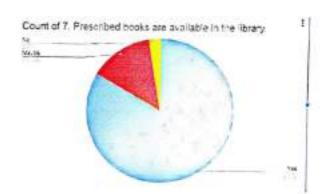

Similarly feedback on library and library staff was also recorded and analyzed. More than 80% of the students said that there is ample number of books available in the library according to their prescribed syllabus and only few students feel that there should be more number of books in the library. Also, the students were happy that library staff is kind and cooperative.