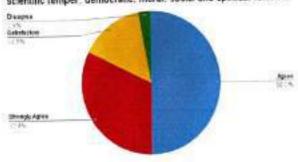

## TEACHERS FEEDBACK REPORT

The IQAC committee of the college ensures in uplifting college facilities for the benefit of students. In order to obtain feedback on the curriculum and college facilities, a google form was created and circulated among the faculty members of the college. A total of 34 feedback responses were obtained on different aspects such as designing of the syllabus, timely coverage of syllabus in the allotted time, academic environment of the college, adequate facilities for staff members in the college etc. 82.4% of the teachers agreed that the syllabus is designed in a way to inculcate scientific temper, democratic, moral, social and spiritual values in the minds of learner and they are able to cover the syllabus in the allotted time. The faculty members also agree that the curriculum is designed to promote student centric methods, such as experiential learning, participative learning and problem solving methodologies for enhancing learning experiences. All the faculty members were happy and conductive regarding the college administration and department officials. 94.1% teachers agreed that the college library has adequate and relevant books of their discipline. All faculty members also agreed that the college provides adequate funding and support to faculty members for upgrading their skills and qualifications. Majority of the teachers were positive regarding infrastructural facilities of the college such as staffrooms, IT centre, reading rooms etc. The overall analysis of the teachers' feedback reflects sufficient availability of teaching-learning facilities in the college.