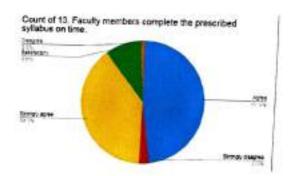

## FEEDBACK ON TEACHERS

An effort was made to access the student feedback on teachers of the college. For this, questions like teacher's subject knowledge, their teaching method, their sincerity towards completion of syllabus and their behavior towards students were asked.

It was observed that 96.5 % of the students strongly agree that the teaching method adopted by the teachers is good. Maximum students believe that the faculty members in the college have good subject knowledge and they are cooperative. Out of 262 responses, 96.5% students responded that the teachers complete the prescribed syllabus on time. Thus, the college provides well experienced and polished faculties for the guidance and upliftment of the students.