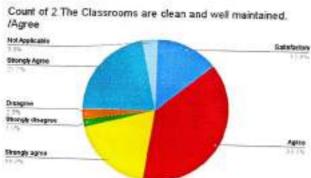

#### FEEDBACK ON COLLEGE

The feedback form was circulated amongst all the students from various courses of the college. Amongst 262 responses received, 94.1% of students strongly feel that the overall college environment is conductive and good for learning and only 1.9% students were not happy about the overall college atmosphere. Majority (92.4%) of the students strongly agree that there is adequate number of classrooms in the college and the classrooms are well maintained and clean. This means that the college atmosphere is healthy and students enjoy coming to college and takes interest in learning.