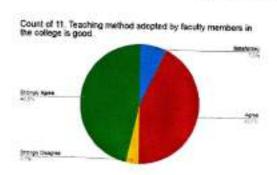

## FEEDBACK ON TEACHERS

An effort was made to access the student feedback on teachers of the college. For this, questions like teacher's subject knowledge, their teaching method, their sincerity towards completion of syllabus and their behavior towards students were asked.

It was observed that 96.5 % of the students strongly agree that the teaching method adopted by the teachers is good. Maximum students believe that the faculty members in the college have good subject knowledge and they are cooperative. Out of 262 responses, 96.5% students responded that the teachers complete the prescribed syllabus on time. Thus, the college provides well experienced and polished faculties for the guidance and upliftment of the students.