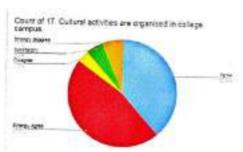

## FEEDBACK ON COLLEGE FACILITIES

The students' response on facilities of the college like cleaning of washrooms, availability of drinking water, organizing of cultural events, educational tours and guest lectures and presence of sports facilities was recorded. The feedback forms were analyzed and it was found that more than 80% students were contented regarding the facilities provided by the college. It was observed that 85.3% of the students were satisfied with the sports facilities available in the college. The students are assured that clean drinking water is available throughout the campus and washrooms are always clean and maintained hygienically. Thus, the college offers safe and hygienic campus for the students and follows the protocols for Covid-19 safety measures. Most of the students are happy with the number of cultural events and educational tours organized by the college. These events help in providing them platform to show and enhance their extra-curricular skills, hence helping them in overall grooming and personality development. Besides, students also witness various expert lectures organized from time to time to develop their additional knowledge. The students also feel that office staff of the college is helpful and supportive.